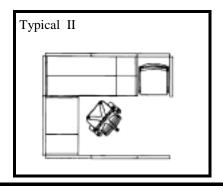

## Steelcase Series 9000 Workstations

Available Finish: Grey fabric, paint and laminate surfaces.