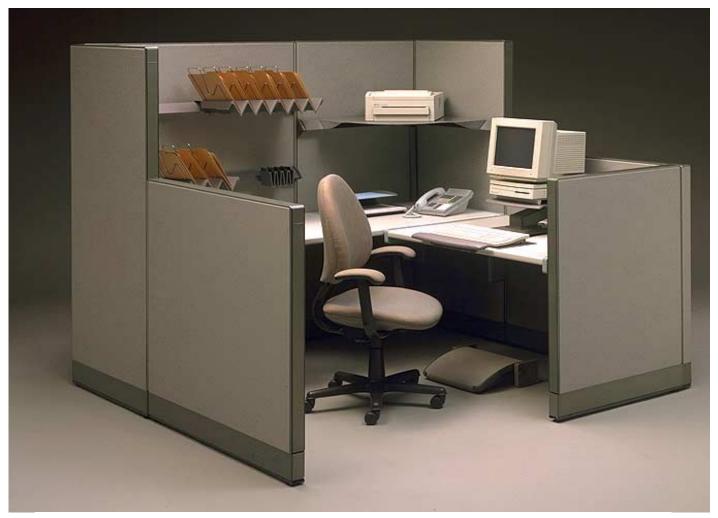

## Steelcase Series 9000 Workstations

Shown above: A single workstation in an "L" configuration with a Criterion chair.

Steelcase Series 9000 provides multiple application and reconfiguration solutions. A proven performer, Series 9000 has the largest installed client base of any systems furniture product in the world.

These panels are tackable and acoustical.

Trained professionals are available to assist with space planning.

Available Finish: Grey Value 1 fabric, paint and laminate surfaces

## Steelcase Series 9000 Workstations

Available Finish: Grey fabric, paint and laminate surfaces.